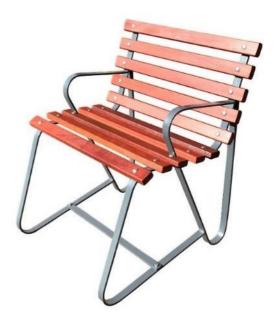

# **Garden Chair**

EM053

#### **Standard Specifications:**

•

•

- Length: 600mm
- Battens: hardwood timber, oiled
- Frame: hot dip galvanised steel
- Armrests: standard inclusion on chair
- Finish: epoxy painted frame (White Satin unless otherwise requested)
- Fixture: freestanding, surface, inground

### Option examples:

EM054 garden seat with modified length, painted timber battens and back to back options

EM053 garden chair with white painted timber battens option

EM053 garden chair with multi painted timber battens option