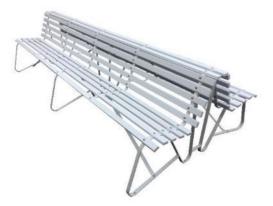

### **Options:**

- Battens:
  - painted timber, powder coated aluminium, anodised aluminium Armrests: without
  - DDA: DDA compliant see EM123

Available in this range: EM052 table 700mm square, EM056 table 1800mm L, EM125 DDA table 1800mm L, EM053 chair, EM123 DDA chair, EM054 seat, EM122 DDA seat, EM055 bench