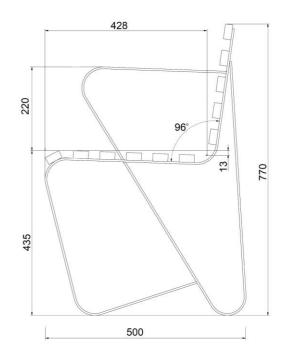

hot dip galvanised steel
- Armrests: standard inclusion on chair
- Finish: epoxy painted frame (White Satin unless otherwise requested)
- Fixture: freestanding, surface, inground

### **Options:**

- Battens:
  - painted timber, powder coated aluminium, anodised aluminium Armrests: without
  - DDA: DDA compliant see EM123

Available in this range: EM052 table 700mm square, EM056 table 1800mm L, EM125 DDA table 1800mm L, EM053 chair, EM123 DDA chair, EM054 seat, EM122 DDA seat, EM055 bench

### Option examples:



EM054 garden seat with modified length, painted timber battens and back to back options



EM053 garden chair with white painted timber battens option



EM053 garden chair with multi painted timber battens option

Garden Chair

EM053



## Dimensions



EM053

EM123 DDA version