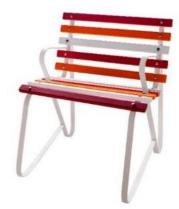

### Option examples:

EM054 garden seat with modified length, painted timber battens and back to back options

EM053 garden chair with white painted timber battens option

EM053 garden chair with multi painted timber battens option