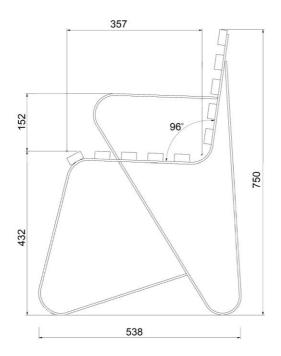

wood timber, oiled
- Frame: hot dip galvanised steel
- Armrests: standard inclusion on chair
- Finish: epoxy painted frame (White Satin unless otherwise requested)
- Fixture: freestanding, surface, inground

### **Options:**

- Battens:
  - painted timber, powder coated aluminium, anodised aluminium Armrests: without
  - DDA: DDA compliant see EM123

Available in this range: EM052 table 700mm square, EM056 table 1800mm L, EM125 DDA table 1800mm L, EM053 chair, EM123 DDA chair, EM054 seat, EM122 DDA seat, EM055 bench

### Option examples:



EM054 garden seat with modified length, painted timber battens and back to back options



EM053 garden chair with white painted timber battens option



EM053 garden chair with multi painted timber battens option

Garden Chair

EM053



## Dimensions



EM053

EM123 DDA version